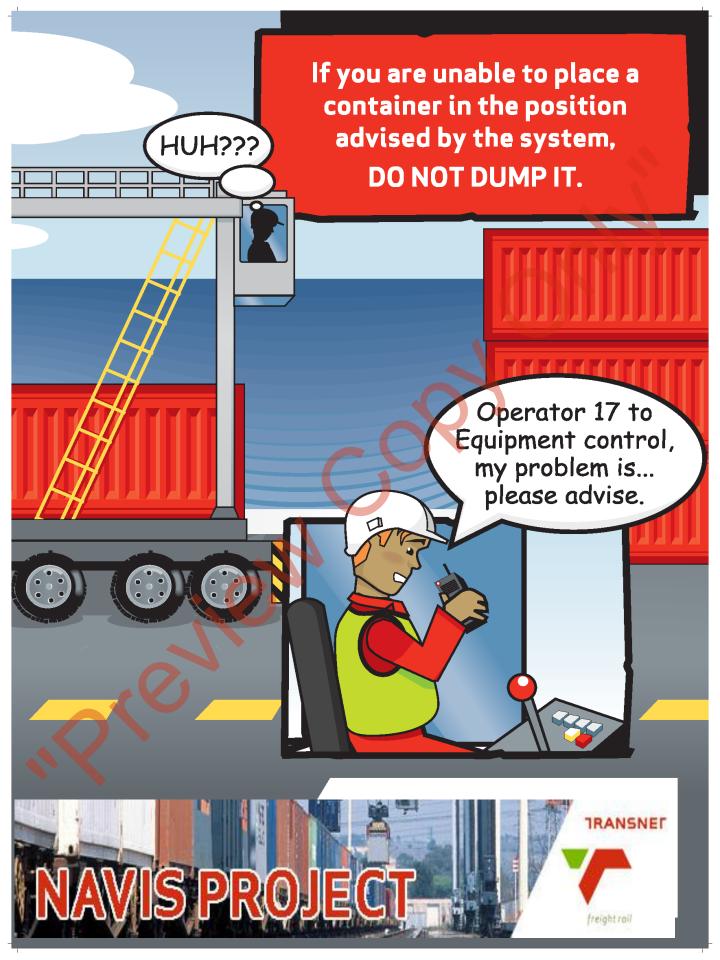

## With Navis we stack containers as instructed by the Controller

If you can not place a container in the correct position as instructed, Inform the Equipment Controller immediately

What do you mean you've lost the container!!!