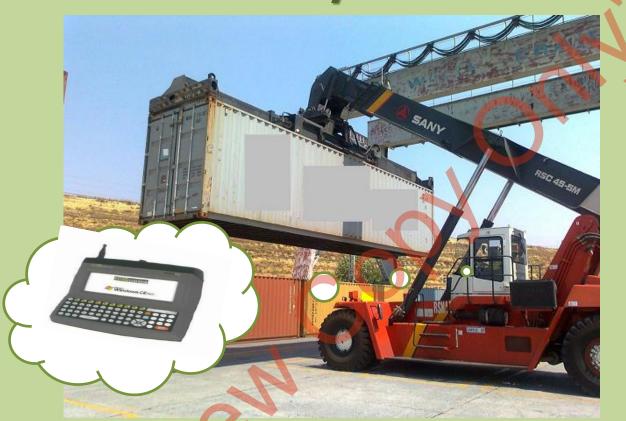

Navis System is a container terminal operational system that will be replacing the current (Container Movement Management) CMM

System.

Vehicle Mounted Terminals that will be installed in Reach stackers and MAFI's

Hand held terminals for use by Cargo Coordinator grades

Vehicle Mounted
Terminals (VMT) will
be installed in
Reachstackers and
MAFI's through which
Senior Service Drivers
will receive
instructions and
confirm completion of
tasks