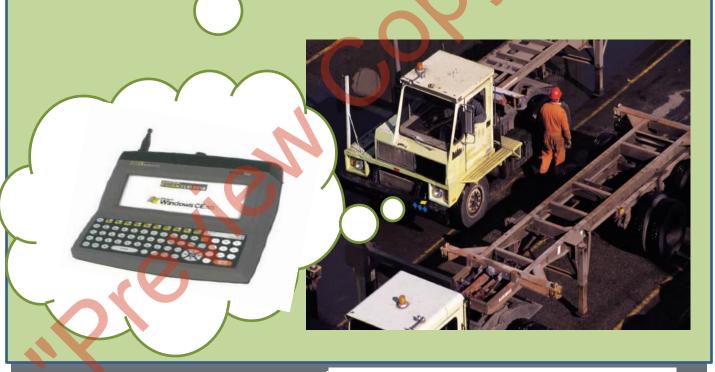

Navis System is a container terminal operational system that will be replacing the current (Container Movement Management) CMM

System.

Vehicle Mounted Terminals that will be installed in Reach stackers and MAFI's

Hand held terminals for use by Cargo Coordinator grades

Vehicle Mounted
Terminals (VMT) will
be installed in
Reachstackers and
MAFI's through which
Senior Service Drivers
will receive
instructions and
confirm completion of
tasks