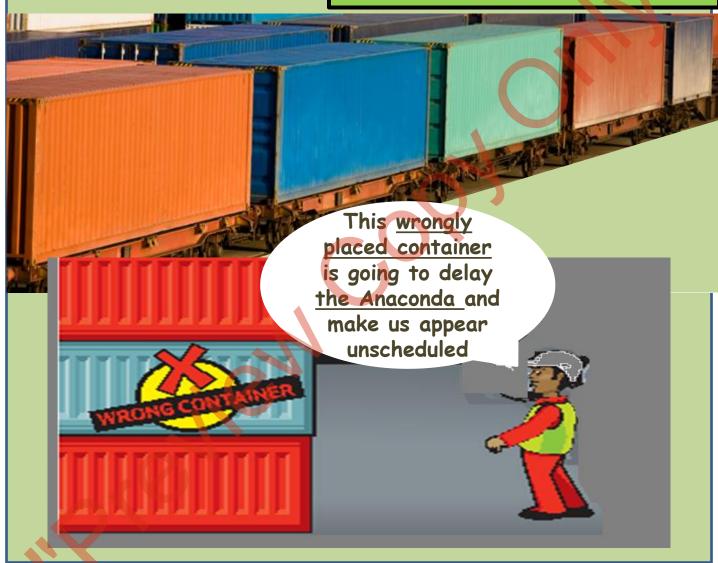

## With Navis we stack containers as instructed by the Controller

If you can not place a container in the correct position as instructed, Inform the Equipment Controller immediately

What do you mean you've lost the container!!!