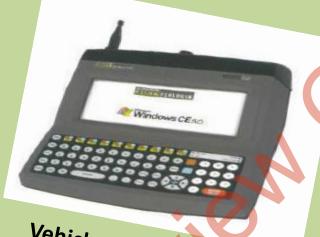

Hand held terminals for use by Cargo Coordinator grades

Vehicle Mounted
Terminals (VMT) will
be installed in
Reachstackers and
MAFI's through which
Senior Service Drivers
will receive
instructions and
confirm completion of
tasks