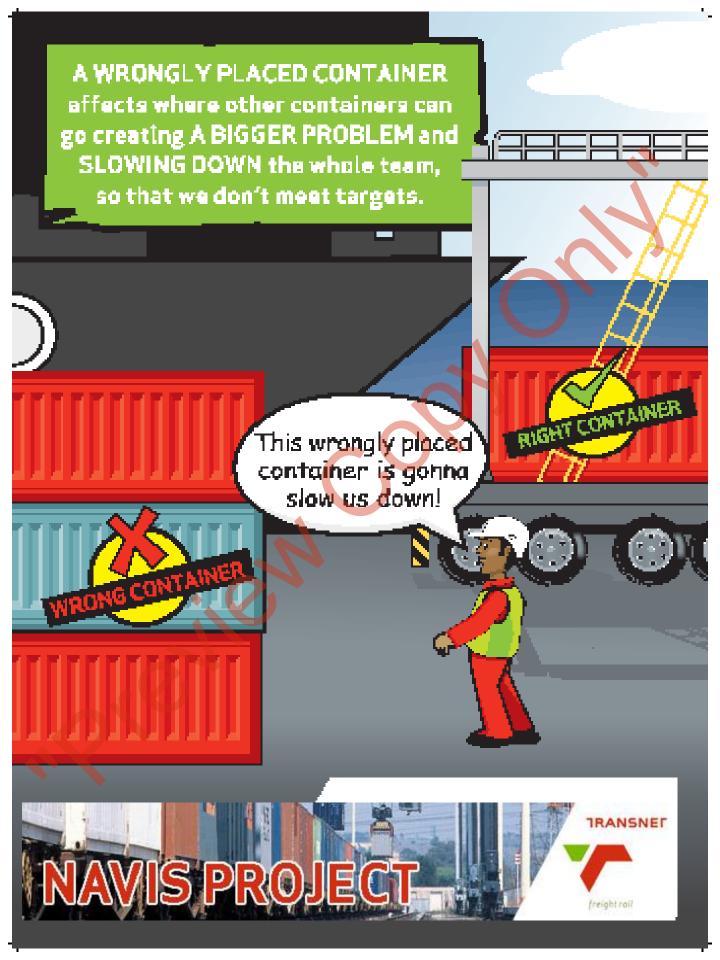

## With Navis we stack containers as instructed by the Controller

If you can not place a container in the correct position as instructed, Inform the Equipment Controller immediately

What do you mean you've lost the container!!!

0000

ABC Rail Customer

Looking for containers that
have not been stacked
according to instructions delays
Trains which delays Vessels
causing unhappy customers and
penalties being paid