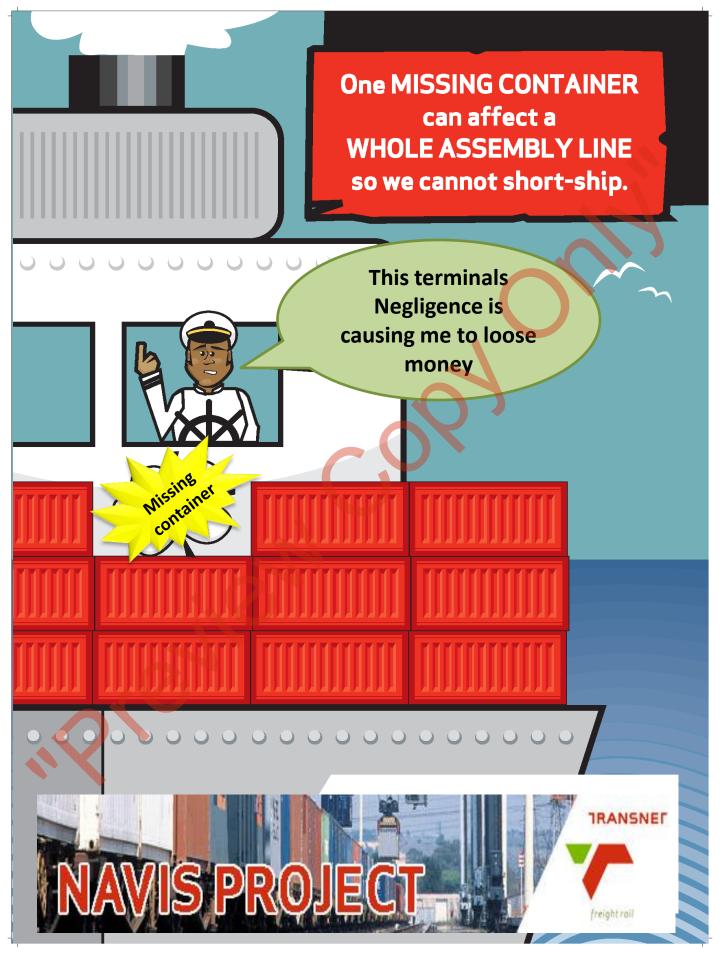

0000

ABC Rail Customer

Looking for containers that
have not been stacked
according to instructions delays
Trains which delays Vessels
causing unhappy customers and
penalties being paid